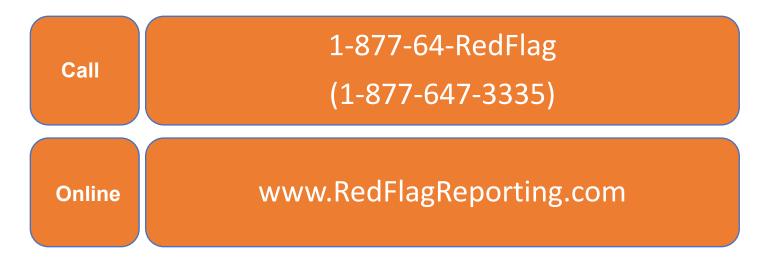

# How do I Make a Report?

#### Use Client Code #5124633190

(Users can remain anonymous)