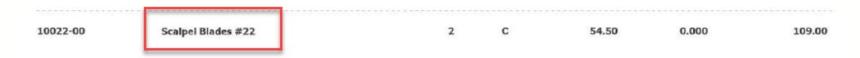

# Mis-categorization of expenses

Documents are not clearly labeled

Reimbursement amount is not clear

Invoices lack detailed purchase description

Lack of response from grantee for additional information

# Mis-categorization of Expenses

- Expense mis-categorization is most common in these three budget categories;
  - Supplies
  - Other
  - Equipment
- Ensure that your <u>budget justification</u> allocates expenses to the appropriate budge category.