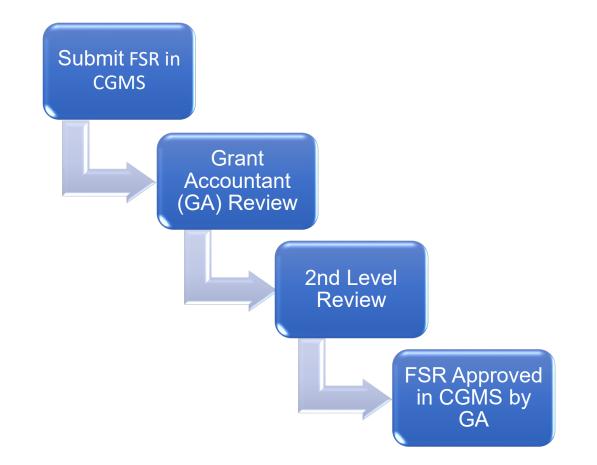

**

### Polling Question

How many days does a grantee have to respond to a request for additional FSR documentation?

- A. 21 days
- в. 5 days
- c. 30 days

#### **Answer: B**

#### FSR – Due Dates

| Fiscal<br>Quarter/<br>Reporting<br>Period | FSR<br>Due Date | Last Day of<br>Grace Period |
|-------------------------------------------|-----------------|-----------------------------|
| Sept 1 –<br>Nov 30                        | Feb 28          | Mar 30                      |
| Dec 1 –<br>Feb 28                         | May 29          | June 28                     |
| Mar 1 –<br>May 31                         | Aug 29          | Sept 28                     |
| June 1 –<br>Aug 31                        | Nov 29          | Dec 29                      |

# FSR Review and Approval Process



CANCER PREVENTION & RESEARCH

## FSR Required Supporting Documentation

Every Financial Status Report (FSR) must include a summary report of expenses generated directly from accounting system or itemized on an **Excel spreadshe** as well as documentation to support grant costs paid during the current reporting period.

#### The report must contain the following information:

- expense categories
- itemized expenses
- description of items
- date paid
- amount paid with expense totals broken dow by category

### FSR Required Supporting Documentation

If the date paid is not found in the summary report, it should be noted on invoices.

A payment claimed for a period prior to the current period should be accompanied by an **Out of Period (OTP)** letter or memo explaining why the payment was