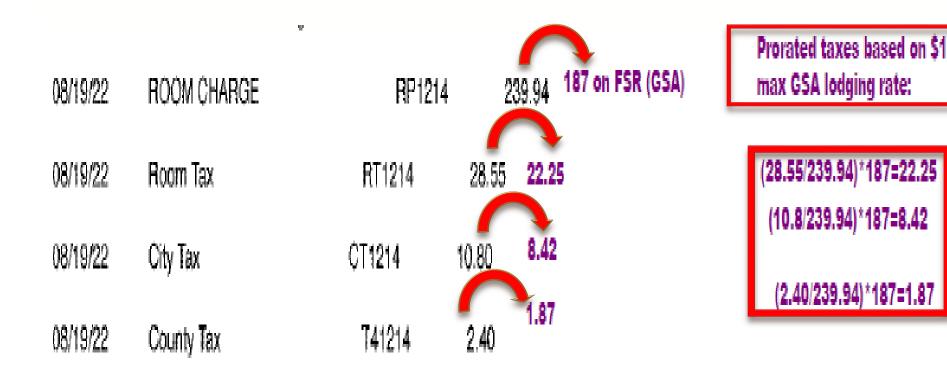

### FSR Required Supporting Documentation

If the date paid is not found in the summary report, it should be noted on invoices.

A payment claimed for a period prior to the current period should be accompanied by an **Out of Period (OTP)** letter or memo explaining why the payment was not claimed in the appropriate period.